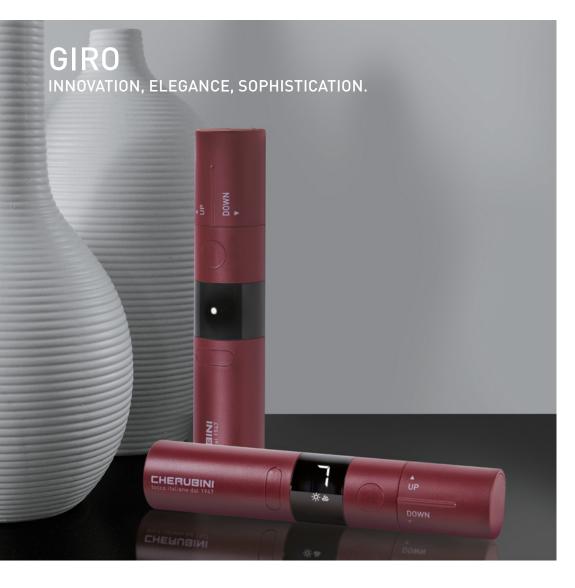

# POP is the new line of remote controls which are practical and essential, and available in six colours.

The two closing caps and the removable cord are available in grey or orange in the standard version, as well as in four other colours, thanks to the optional kit.

# **CUSTOMISABLE IN 6 COLOURS**

Available on order, the kit can be used to customise your remote control, making it easy to differentiate from other controls in your home.

The large white LED display screen is easy to read, while the wall-support with just one hole let you hang your remote to the wall.