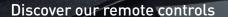

# With Giro, we've changed our approach to remote control design.

With just a simple movement of your thumb, the circular design facilitates a more natural interaction with your device.

- Ergonomic rotary command for optimal control.
- It is now easier to select channels and access the solar function, thanks to the dedicated buttons.
- Hidden controls for protected programming in the battery compartment.
- Posterior LED indicator, specifically for programming activities.

# **PLUS**

Multi-channel remote control with seven individual channels and global channel 0.

Option to only visualise used channels on the display. GIRO PLUS also has dedicated back/forward buttons to select the desidered channel.