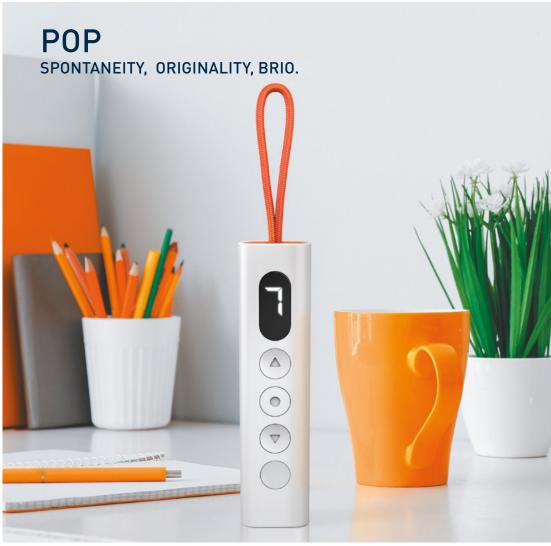

# With Giro, we've changed our approach to remote control design.

With just a simple movement of your thumb, the circular design facilitates a more natural interaction with your device.

- Ergonomic rotary command for optimal control.
- It is now easier to select channels and access the solar function, thanks to the dedicated buttons.
- Hidden controls for protected programming in the battery compartment.
- Posterior LED indicator, specifically for programming activities.

# LUX

One-channel remote control for one motor or one group of motors. The Lux control allows you to enable or disable the solar function in motors and receivers compatible with the WindTec Lux climate controls.

# P-LUX

Multi-channel remote control with seven individual channels and global channel 0. Option to only visualise used channels on display. The Lux remote control allows you to activate and de-activate the solar function in motors and receivers compatible with WindTec Lux climate control, either individually or on the global channel.