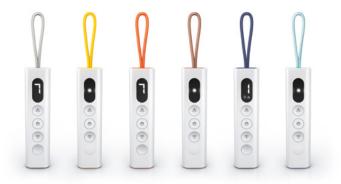

# POP is the new line of remote controls which are practical and essential, and available in six colours.

The two closing caps and the removable cord are available in grey or orange in the standard version, as well as in four other colours, thanks to the optional kit.

# **CUSTOMISABLE IN 6 COLOURS**

Available on order, the kit can be used to customise your remote control, making it easy to differentiate from other controls in your home.

The large white LED display screen is easy to read, while the wall-support with just one hole let you hang your remote to the wall.