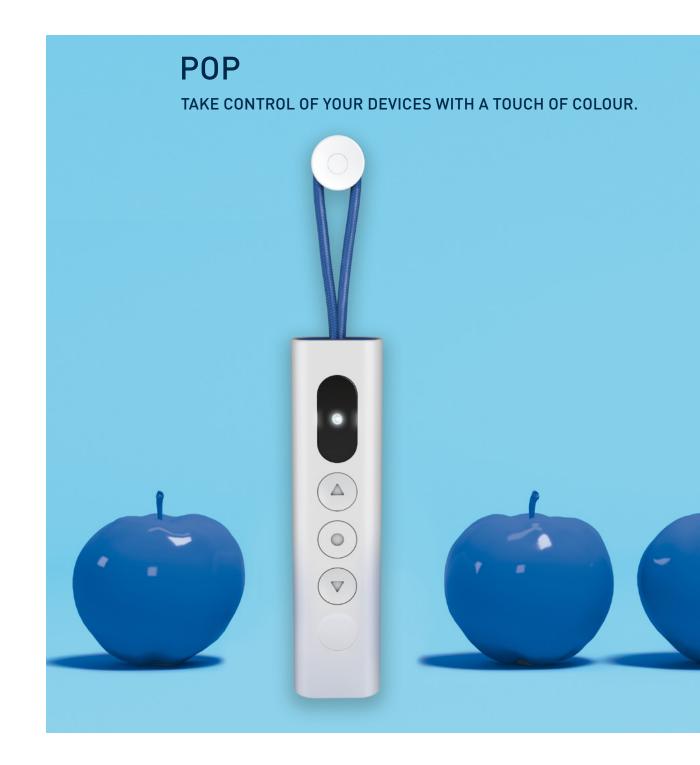

# POP is the new line of remote controls which are practical and essential, and available in six colours.

The two closing caps and the removable cord are available in grey or orange in the standard version, as well as in four other colours, thanks to the optional kit.

# **CUSTOMISABLE IN 6 COLOURS**

Available on order, the kit can be used to customise your remote control, making it easy to differentiate from other controls in your home.

The large white LED display screen is easy to read, while the wall-support with just one hole let you hang your remote to the wall.

# **CHARACTERISTICS**

The POP and GIRO remote controls use long-life AAA batteries that can be easily replaced.

All programming functions on all models automatically lock and are available in four versions.