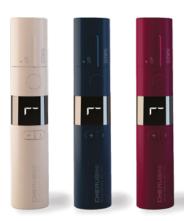

# WHAT'S YOUR STYLE?

Two complete and functional lines, expressing two distinct personalities.

# With Giro, we've changed our approach to remote control design.

With just a simple movement of your thumb, the circular design facilitates a more natural interaction with your device.

- Ergonomic rotary command for optimal control.
- It is now easier to select channels and access the solar function, thanks to the dedicated buttons.
- Hidden controls for protected programming in the battery compartment.
- Posterior LED indicator, specifically for programming activities.